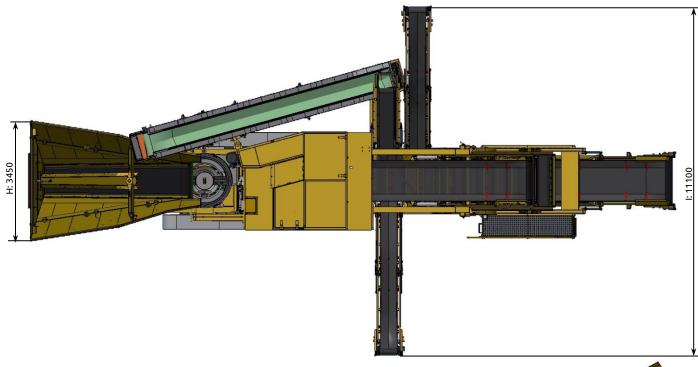

#### **REMARK:** All pictures might show options, not included in the scope of supply

| Α     | В     | С     | D     | Е     | F    | G     | Н     | I     | J     |
|-------|-------|-------|-------|-------|------|-------|-------|-------|-------|
| 3800  | 3400  | 3815  | 19400 | 3760  | 2850 | 3050  | 3450  | 11100 | 14475 |
| 12'6" | 11'2" | 12'6" | 63'8" | 12'4" | 9'4" | 10'0" | 11'3" | 36'5" | 47'6" |
| K     | L     |       |       |       |      |       |       |       |       |
| 3450  | 18500 |       |       |       |      |       |       |       |       |
| 11'4" | 60'8" |       |       |       |      |       |       |       |       |