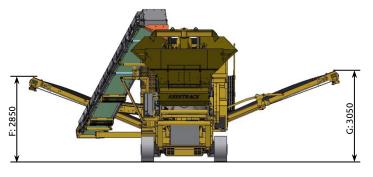

#### **REMARK:** All pictures might show options, not included in the scope of supply

| Α     | В     | С     | D     | Е     | F    | G     | Н     | I     | J     |
|-------|-------|-------|-------|-------|------|-------|-------|-------|-------|
| 3800  | 3400  | 3815  | 19400 | 3760  | 2850 | 3050  | 3450  | 11100 | 14475 |
| 12'6" | 11'2" | 12'6" | 63'8" | 12'4" | 9'4" | 10'0" | 11'3" | 36'5" | 47'6" |
| K     | L     |       |       |       |      |       |       |       |       |
| 3450  | 18500 |       |       |       |      |       |       |       |       |
| 11'4" | 60'8" |       |       |       |      |       |       |       |       |