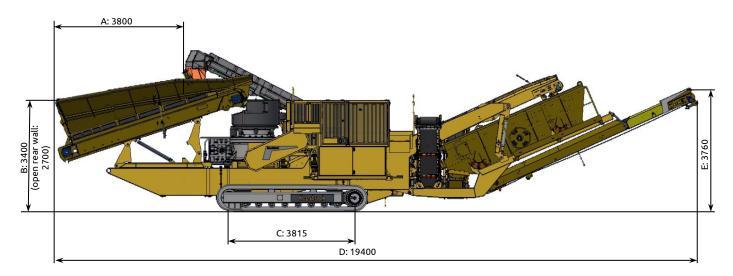

# TRANSPORT DIMENSIONS

#### **REMARK:** All pictures might show options, not included in the scope of supply

| Α     | В     | С     | D     | Е     | F    | G     | Н     | I     | J     |
|-------|-------|-------|-------|-------|------|-------|-------|-------|-------|
| 3800  | 3400  | 3815  | 19400 | 3760  | 2850 | 3050  | 3450  | 11100 | 14475 |
| 12'6" | 11'2" | 12'6" | 63'8" | 12'4" | 9'4" | 10'0" | 11'3" | 36'5" | 47'6" |
| K     | L     |       |       |       |      |       |       |       |       |
| 3450  | 18500 |       |       |       |      |       |       |       |       |
| 11'4" | 60'8" |       |       |       |      |       |       |       |       |