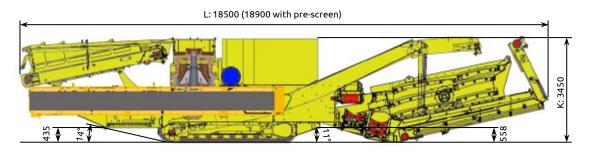

# TRANSPORT DIMENSIONS

### **TRANSPORT WITH 3-DECK SCREEN**

| Weight: approx. 38 t (without options)                                                                                                             |                                                      |
|----------------------------------------------------------------------------------------------------------------------------------------------------|------------------------------------------------------|
| Weight options: Pre-screen with fines stockpile conveyor 3 Deck screen with conveyors Oversize return conveyor Hopper wear plates Hopper extension | 2.500 kg<br>5.430 kg<br>1.870 kg<br>618 kg<br>715 kg |
| Transport width                                                                                                                                    | 3.000 mm (9`10")                                     |

#### **REMARK:** All pictures might show options, not included in the scope of supply

| Α     | В     | С     | D     | Е     | F    | G     | Н     | I     | J     |
|-------|-------|-------|-------|-------|------|-------|-------|-------|-------|
| 3800  | 3400  | 3815  | 19400 | 3760  | 2850 | 3050  | 3450  | 11100 | 14475 |
| 12'6" | 11'2" | 12'6" | 63'8" | 12'4" | 9'4" | 10'0" | 11'3" | 36'5" | 47'6" |
| K     | L     |       |       |       |      |       |       |       |       |
| 3450  | 18500 |       |       |       |      |       |       |       |       |
| 11'4" | 60'8" |       |       |       |      |       |       |       |       |