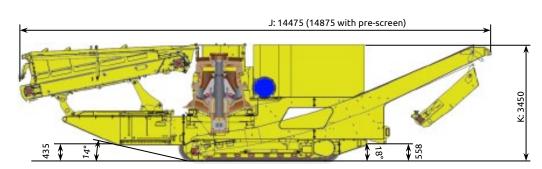

# TRANSPORT DIMENSIONS

## **TRANSPORT WITHOUT 3-DECK SCREEN**

#### **REMARK:** All pictures might show options, not included in the scope of supply

| Α     | В     | С     | D     | Е     | F    | G     | Н     | I     | J     |
|-------|-------|-------|-------|-------|------|-------|-------|-------|-------|
| 3800  | 3400  | 3815  | 19400 | 3760  | 2850 | 3050  | 3450  | 11100 | 14475 |
| 12'6" | 11'2" | 12'6" | 63'8" | 12'4" | 9'4" | 10'0" | 11'3" | 36'5" | 47'6" |
| K     | L     |       |       |       |      |       |       |       |       |
| 3450  | 18500 |       |       |       |      |       |       |       |       |
| 11'4" | 60'8" |       |       |       |      |       |       |       |       |