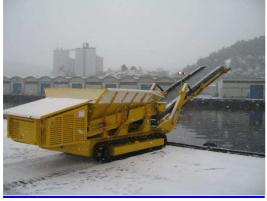

Rotating storage transporter. Can turn around it own axis on tracks while running and can stock Ca. 3.500 ton in 270 degrees.

- Transport height : 3250 mm For loading or stocking.

Width : 2550 mm Feedhopper buffers and loads
Weight : 21 mTon even resulting in a even load flow.

- Working length : 16 meter

# **Feedhopper**

- Content 10 m<sup>3</sup>

- All hopperwalls are foldable for transport

# Plate apron feeder

- Full adjustable speed 0 – 6,1 mtr / min

# **Conveyor.**

LengthWidth9100 mm1500 mm

- Drive hydraulic 15 KW

# **Track drive**

- Length 3750 mm. - Track width 450 mm.

- 2-Speed drive max. 1,5 km/h

#### Power - unit

- Drive
- Deutz
- Hydraulic

Diesel electric generator TCD 2012 L04 2V m, 74,9 kW/102,6 Hp Fuel saving, load-sensing

Used at the docks, the hopper buffers and takes care of a even load flow into the vessel.