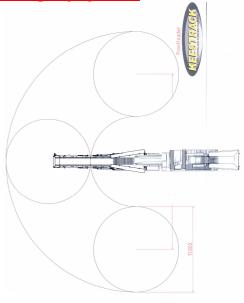

75 route de Viré - 71260 Saint-Albain - Tél. +33 (0)3 85 33 18 32 - Port. 06 80 74 00 19 Fax : +33 (0)3 85 33 18 27 - contact@smc-concassage.com - www.smc-concassage.com

**KEESTRACK FRONT-MULTI-Loader / Mobile Loading Equipment** 







Rotating storage transporter. Can turn around it own axis on tracks while running and can stock Ca. 3.500 ton in 270 degrees.

- Transport height : 3250 mm For loading or stocking.

Width : 2550 mm Feedhopper buffers and loads
Weight : 21 mTon even resulting in a even load flow.

- Working length : 16 meter

# **Feedhopper**

- Content 10 m<sup>3</sup>

- All hopperwalls are foldable for transport

# Plate apron feeder

- Full adjustable speed 0 – 6,1 mtr / min

# **Conveyor.**

LengthWidth9100 mm1500 mm

- Drive hydraulic 15 KW

# **Track drive**

- Length 3750 mm. - Track width 450 mm.

- 2-Speed drive max. 1,5 km/h



#### Power - unit

- Drive
- Deutz
- Hydraulic

Diesel electric generator TCD 2012 L04 2V m, 74,9 kW/102,6 Hp Fuel saving, load-sensing





Used at the docks, the hoppe