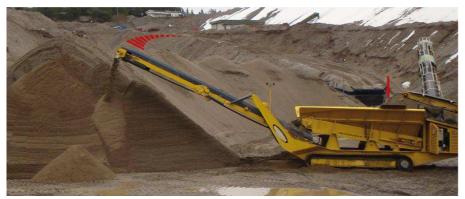

Loading station with own feedhopper.

Can be used as "returnconveyor"

Ideal for loading and stocking.

Placed between primairy and secundary crushing it acts as a buffer for increased capacity and improved crushing.

Placed in between crushing and screening it acts as a returnconveyor.