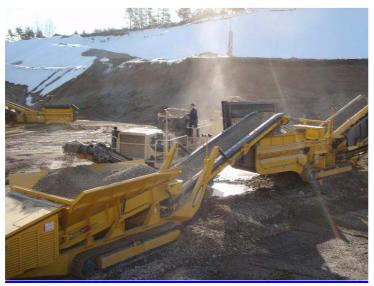

#### Power - unit

- Drive
- Deutz
- Hydraulic

Diesel electric generator TCD 2012 L04 2V m, 74,9 kW/102,6 Hp Fuel saving, load-sensing

Used at the docks, the hopper buffers and takes care of a even load flow into the vessel.

Loading station with own feedhopper.

Can be used as "returnconveyor"

Ideal for loading and stocking.

Placed between primairy and secundary crushing it acts as a buffer for increased capacity and improved crushing.

Placed in between crushing and screening it acts as a returnconveyor.