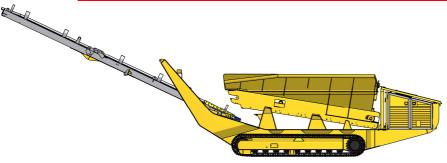

Rotating storage transporter. Can turn around it own axis on tracks while running and can stock Ca. 3.500 ton in 270 degrees.

- Transport height : 3250 mm For loading or stocking.

Width : 2550 mm Feedhopper buffers and loads
Weight : 21 mTon even resulting in a even load flow.

- Working length : 16 meter

# **Feedhopper**

- Content 10 m<sup>3</sup>

- All hopperwalls are foldable for transport

# Plate apron feeder

- Full adjustable speed 0 – 6,1 mtr / min

# **Conveyor.**

LengthWidth9100 mm1500 mm

- Drive hydraulic 15 KW

# **Track drive**

- Length 3750 mm. - Track width 450 mm.

- 2-Speed drive max. 1,5 km/h

#### Power - unit

- Drive
- Deutz
- Hydraulic

Diesel electric generator TCD 2012 L04 2V m, 74,9 kW/102,6 Hp Fuel saving, load-sensing

Used at the docks, the hopper buffers and takes care of a even load flow into the vessel.