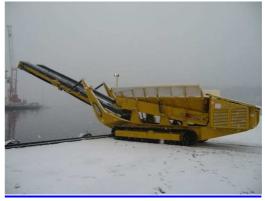

Rotating storage transporter. Can turn around it own axis on tracks while running and can stock Ca. 3.500 ton in 270 degrees.

- Transport height : 3250 mm For loading or stocking.

Width : 2550 mm Feedhopper buffers and loads
Weight : 21 mTon even resulting in a even load flow.

- Working length : 16 meter

# **Feedhopper**

- Content 10 m<sup>3</sup>

- All hopperwalls are foldable for transport

# Plate apron feeder

- Full adjustable speed 0 – 6,1 mtr / min

# **Conveyor.**

LengthWidth9100 mm1500 mm

- Drive hydraulic 15 KW

# **Track drive**

- Length 3750 mm. - Track width 450 mm.

- 2-Speed drive max. 1,5 km/h

#### Power - unit

- Drive
- Deutz
- Hydraulic

Diesel electric generator TCD 2012 L04 2V m, 74,9 kW/102,6 Hp Fuel saving, load-sensing

Used at the docks, the hopper buffers and takes care of a even load flow into the vessel.