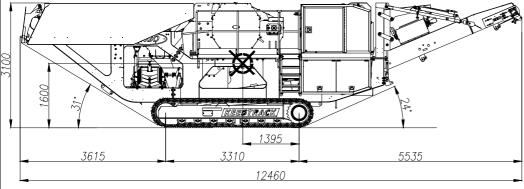

TRANSPORT DIMENSIONS

Features not binding. The firm KEESTRACK-OM reserves the right to modify them without any prior notice

| Description   Ver Postumis, 62   D C A DATA   11   ARTIS   U   0 000/4/4 |                    |  |  |  |  |  |
|--------------------------------------------------------------------------|--------------------|--|--|--|--|--|
| 1                                                                        | Crawlers           |  |  |  |  |  |
| 2                                                                        | Engine unit        |  |  |  |  |  |
| 3                                                                        | Loading hopper     |  |  |  |  |  |
| 4                                                                        | Vibrating feeder   |  |  |  |  |  |
| 5                                                                        | By-pass            |  |  |  |  |  |
| 6                                                                        | Jaw Crusher        |  |  |  |  |  |
| 7                                                                        | Main belt conveyor |  |  |  |  |  |
| 8                                                                        | Control panel      |  |  |  |  |  |
| 9                                                                        | Side belt conveyor |  |  |  |  |  |
| 10                                                                       | Magnetic separator |  |  |  |  |  |