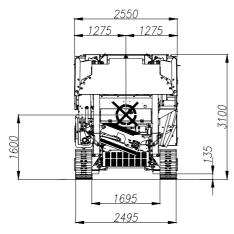

TRANSPORT DIMENSIONS

Features not binding. The firm KEESTRACK-OM reserves the right to modify them without any prior notice

| Description   Ver Postumis, 62   D C A DATA   11   ARTIS   U   0 000/4/4 |                    |  |  |  |  |  |
|--------------------------------------------------------------------------|--------------------|--|--|--|--|--|
| 1                                                                        | Crawlers           |  |  |  |  |  |
| 2                                                                        | Engine unit        |  |  |  |  |  |
| 3                                                                        | Loading hopper     |  |  |  |  |  |
| 4                                                                        | Vibrating feeder   |  |  |  |  |  |
| 5                                                                        | By-pass            |  |  |  |  |  |
| 6                                                                        | Jaw Crusher        |  |  |  |  |  |
| 7                                                                        | Main belt conveyor |  |  |  |  |  |
| 8                                                                        | Control panel      |  |  |  |  |  |
| 9                                                                        | Side belt conveyor |  |  |  |  |  |
| 10                                                                       | Magnetic separator |  |  |  |  |  |