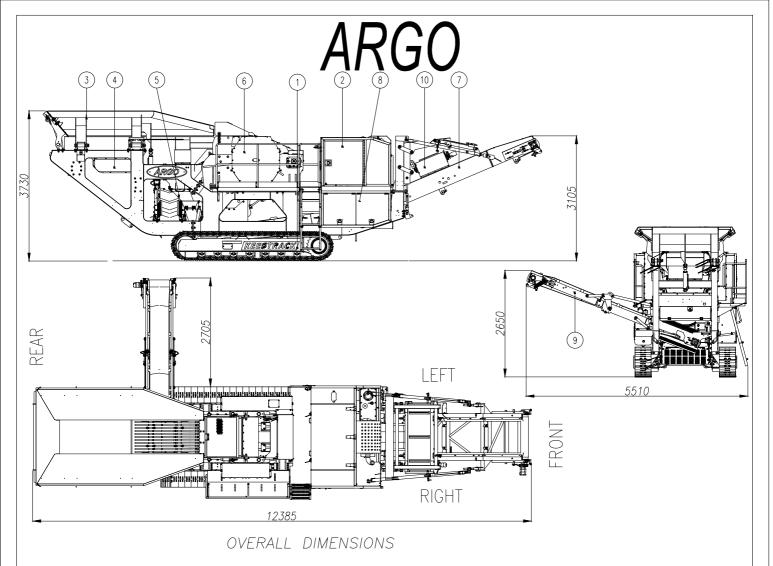

TRANSPORT DIMENSIONS

Features not binding. The firm KEESTRACK-OM reserves the right to modify them without any prior notice

| Description   Ver Postumis, 62   D C A DATA   11   ARTIS   U   0 000/4/4 |                    |  |  |  |  |  |
|--------------------------------------------------------------------------|--------------------|--|--|--|--|--|
| 1                                                                        | Crawlers           |  |  |  |  |  |
| 2                                                                        | Engine unit        |  |  |  |  |  |
| 3                                                                        | Loading hopper     |  |  |  |  |  |
| 4                                                                        | Vibrating feeder   |  |  |  |  |  |
| 5                                                                        | By-pass            |  |  |  |  |  |
| 6                                                                        | Jaw Crusher        |  |  |  |  |  |
| 7                                                                        | Main belt conveyor |  |  |  |  |  |
| 8                                                                        | Control panel      |  |  |  |  |  |
| 9                                                                        | Side belt conveyor |  |  |  |  |  |
| 10                                                                       | Magnetic separator |  |  |  |  |  |