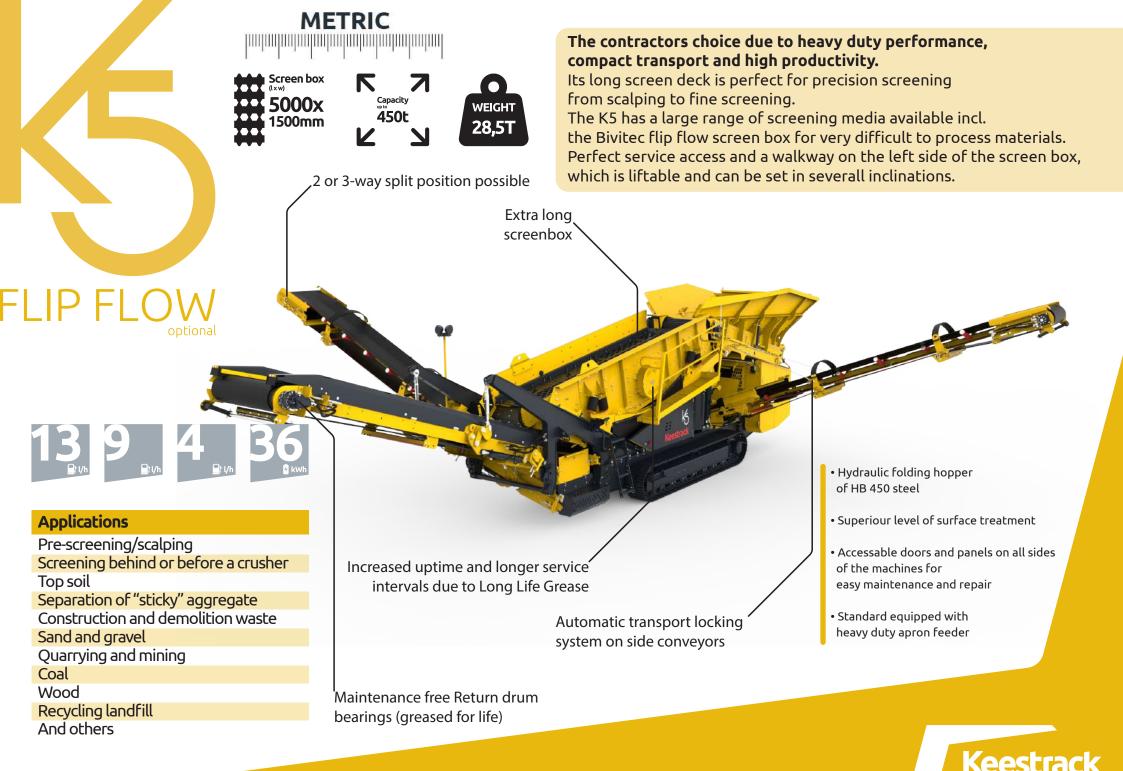

| Technical specifications                                 |                                              |
|----------------------------------------------------------|----------------------------------------------|
| Capacity up to                                           | 450 t                                        |
| Weight                                                   | 28,5 t                                       |
| Screen box (l x w)                                       | 5000x1500 mm & 5000x1350 mm                  |
|                                                          |                                              |
| Feed hopper in HB450                                     | 7 m³                                         |
| Hydraulic folding hopper for transport                   | •                                            |
| Heavy Duty Plate Apron Feeder                            | 3150 x 1120 mm                               |
| Loading height                                           |                                              |
| open back wall                                           | 2645 mm                                      |
| half open back wall                                      | 3040 mm                                      |
| closed back wall                                         | 3400 mm                                      |
| Side loading length                                      | 4200 mm                                      |
|                                                          |                                              |
| Screen box (l x w) standard & bivitec flip flow          | 5000x1500 mm & 5000x1350 mm                  |
| Upper deck m²                                            | 7,5 m² & 6,75m²                              |
| Middle deck m²                                           | 1                                            |
| Lower deck m <sup>2</sup>                                | 7,08 m² & 5,4m²                              |
| Hydraulic liftable screenbox                             | •                                            |
| Screen box can be set in several inclinations            | 6                                            |
| Standard walkway beside screenbox                        | Left side                                    |
| Standard Long Life Grease: grease interval every 250 h   | •                                            |
|                                                          |                                              |
| Conveyor belts (l x w) & discharge height                |                                              |
| Oversize belt conveyor (discharge height)                | 5000 mm x 1200 mm (3100mm)                   |
| Fine fraction belt conveyor (left) (discharge height)    | 8350 mm x 900 mm (4380mm)                    |
| Middle fraction belt conveyor (right) (discharge height) | 8280 mm x 800 mm (3790 mm)                   |
|                                                          |                                              |
| Track-unit: Length, total width, track shoe width        | 3310, 2500, 400 mm                           |
| 2-speed track drive                                      | 1,3 km/h and 2,2 km/h                        |
|                                                          |                                              |
| Engine unit(s) 1500/1800 RPM                             | 55 kW/55kW, 64 kW/73 kW, 66 kW/78 kW         |
| Control                                                  | PLC – IP 67 LCD screen 4,3" & remote control |
| Smart sequential auto start/stop from remote control     | •                                            |
| Assilable drive metane                                   |                                              |
| Available drive systems                                  |                                              |
| Diesel/hydraulic drive                                   |                                              |
| e-drive Diesel/hybrid, electric plug-in & plug-out       |                                              |
| ZERO drive (no combustion engine, plug-in electric)      | •                                            |

## OPTIONS

| OPTIONS                                                   |                                             |
|-----------------------------------------------------------|---------------------------------------------|
| Feeding & screening                                       |                                             |
| Wear lining in hopper HB 450: 8 mm                        | •                                           |
| Several hopper & corner extensions                        | •                                           |
| XXL Hopper                                                | /                                           |
| Apron feeder (XXL)                                        | /                                           |
| Feed hopper with belt feeder                              | •                                           |
| Inline belt feeder without hopper                         | /                                           |
| Overband magnet for Inline belt feeder without hopper     | /                                           |
| Screen flow break                                         | •                                           |
| Anti clogging system                                      | •                                           |
| Fast tensioning system for upper deck screens             | •                                           |
| Canvas cover for screen box                               | •                                           |
| Walkway beside screenbox                                  | •                                           |
| Wide range op screen media                                | •                                           |
| Bivitex flip flow screen box                              | •                                           |
| Volumetric belt scale on apron feeder                     | •                                           |
| Conveyors                                                 |                                             |
| Dust suppression system at conveyors                      | •                                           |
| Picking station at oversize belt conveyor                 | Left & right side                           |
| Extra long oversize belt conveyor (discharge heigth)      | 1800mm longer (4000mm)                      |
| Over belt magnet on overbelt                              | •                                           |
| Over belt magnet on side conveyors                        | /                                           |
| Drum magnet and chute on side conveyors                   | •                                           |
| Tungsten scrapers                                         | Fines conveyor (left) Under Screen Conveyor |
| Other options                                             |                                             |
| Radio remote                                              | •                                           |
| Working lights                                            | •                                           |
| Fuel filling pump                                         | •                                           |
| Heating system for engine unit: diesel and hydraulic tank | •                                           |
| Keestrack-er Telematics system UMTS/GPS                   | •                                           |
| Lifting eyes                                              | •                                           |