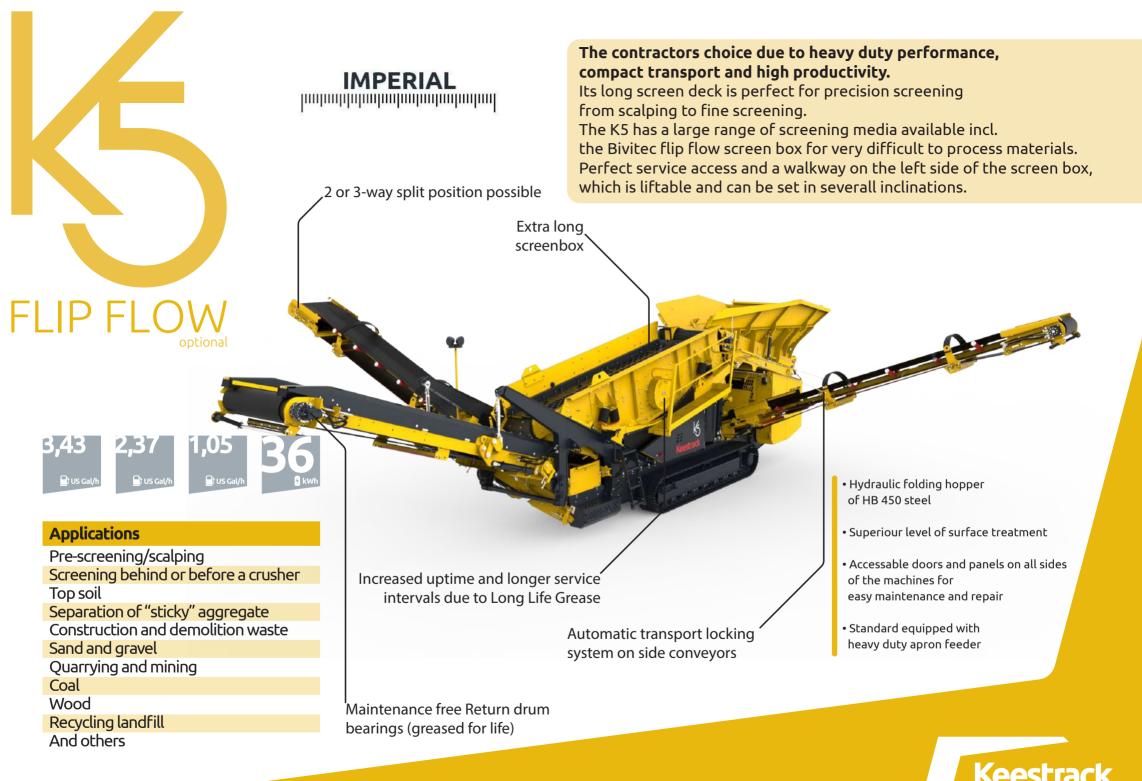

| Technical specifications                                 |                                              |
|----------------------------------------------------------|----------------------------------------------|
| Capacity up to                                           | 450 t                                        |
| Weight                                                   | 28,5 t                                       |
| Screen box (l x w)                                       | 5000x1500 mm & 5000x1350 mm                  |
|                                                          |                                              |
| Feed hopper in HB450                                     | 7 m³                                         |
| Hydraulic folding hopper for transport                   | •                                            |
| Heavy Duty Plate Apron Feeder                            | 3150 x 1120 mm                               |
| Loading height                                           |                                              |
| open back wall                                           | 2645 mm                                      |
| half open back wall                                      | 3040 mm                                      |
| closed back wall                                         | 3400 mm                                      |
| Side loading length                                      | 4200 mm                                      |
|                                                          |                                              |
| Screen box (l x w) standard & bivitec flip flow          | 5000x1500 mm & 5000x1350 mm                  |
| Upper deck m²                                            | 7,5 m² & 6,75m²                              |
| Middle deck m²                                           | 1                                            |
| Lower deck m <sup>2</sup>                                | 7,08 m² & 5,4m²                              |
| Hydraulic liftable screenbox                             | •                                            |
| Screen box can be set in several inclinations            | 6                                            |
| Standard walkway beside screenbox                        | Left side                                    |
| Standard Long Life Grease: grease interval every 250 h   | •                                            |
|                                                          |                                              |
| Conveyor belts (l x w) & discharge height                |                                              |
| Oversize belt conveyor (discharge height)                | 5000 mm x 1200 mm (3100mm)                   |
| Fine fraction belt conveyor (left) (discharge height)    | 8350 mm x 900 mm (4380mm)                    |
| Middle fraction belt conveyor (right) (discharge height) | 8280 mm x 800 mm (3790 mm)                   |
|                                                          |                                              |
| Track-unit: Length, total width, track shoe width        | 3310, 2500, 400 mm                           |
| 2-speed track drive                                      | 1,3 km/h and 2,2 km/h                        |
|                                                          |                                              |
| Engine unit(s) 1500/1800 RPM                             | 55 kW/55kW, 64 kW/73 kW, 66 kW/78 kW         |
| Control                                                  | PLC – IP 67 LCD screen 4,3" & remote control |
| Smart sequential auto start/stop from remote control     | •                                            |
| Assilable drive metane                                   |                                              |
| Available drive systems                                  |                                              |
| Diesel/hydraulic drive                                   |                                              |
| e-drive Diesel/hybrid, electric plug-in & plug-out       |                                              |
| ZERO drive (no combustion engine, plug-in electric)      | •                                            |

## OPTIONS

| OPTIONS                                                   |                                             |
|-----------------------------------------------------------|---------------------------------------------|
| Feeding & screening                                       |                                             |
| Wear lining in hopper HB 450: 8 mm                        | •                                           |
| Several hopper & corner extensions                        | •                                           |
| XXL Hopper                                                | /                                           |
| Apron feeder (XXL)                                        | /                                           |
| Feed hopper with belt feeder                              | •                                           |
| Inline belt feeder without hopper                         | /                                           |
| Overband magnet for Inline belt feeder without hopper     | /                                           |
| Screen flow break                                         | •                                           |
| Anti clogging system                                      | •                                           |
| Fast tensioning system for upper deck screens             | •                                           |
| Canvas cover for screen box                               | •                                           |
| Walkway beside screenbox                                  | •                                           |
| Wide range op screen media                                | •                                           |
| Bivitex flip flow screen box                              | •                                           |
| Volumetric belt scale on apron feeder                     | •                                           |
| Conveyors                                                 |                                             |
| Dust suppression system at conveyors                      | •                                           |
| Picking station at oversize belt conveyor                 | Left & right side                           |
| Extra long oversize belt conveyor (discharge heigth)      | 1800mm longer (4000mm)                      |
| Over belt magnet on overbelt                              | •                                           |
| Over belt magnet on side conveyors                        | /                                           |
| Drum magnet and chute on side conveyors                   | •                                           |
| Tungsten scrapers                                         | Fines conveyor (left) Under Screen Conveyor |
| Other options                                             |                                             |
| Radio remote                                              | •                                           |
| Working lights                                            | •                                           |
| Fuel filling pump                                         | •                                           |
| Heating system for engine unit: diesel and hydraulic tank | •                                           |
| Keestrack-er Telematics system UMTS/GPS                   | •                                           |
| Lifting eyes                                              | •                                           |

| TRANSPORT                |                     |
|--------------------------|---------------------|
| Transport l x w x h (mm) | 11296 x 2550 x 3330 |

| LEGENDA |                               |
|---------|-------------------------------|
| •       | applicable - available        |
|         | not applicable- not available |